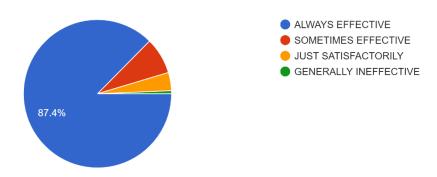

### 7. THE TEACHERS ILLUSTRATE THE CONCEPTS THROUGH EXAMPLES AND APPLICATIONS

151 responses