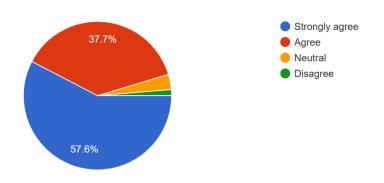

#### 2. HOW WELL DID THE TEACHER PREPARE FOR THE CLASSES?



#### 3. HOW WELL WERE THE TEACHERS ABLE TO COMMUNICATE?

151 responses



## 4. INTERNAL EVALUATION SYSTEM IS GOOD

151 responses



# 5. PARENT TEACHER AND TUTOR WARD SYSTEM IS HELPFUL IN YOUR GROWTH AND DEVELOPMENT



#### 6. THE INSTITUTION PROVIDES MULTIPLE OPPORTUNITIES TO LEARN AND GROW

151 responses



### 7. THE TEACHERS ILLUSTRATE THE CONCEPTS THROUGH EXAMPLES AND APPLICATIONS

151 responses



#### 8. THE TEACHERS ENCOURAGE YOUR TALENTS FOR YOUR DEVELOPMENT



# 9. TEACHERS ARE ABLE TO IDENTIFY YOUR WEAKNESSES AND HELP YOU TO OVERCOME THEM

151 responses



# 10. THE INSTITUTION MAKES EFFORT TO ENGAGE STUDENTS IN THE MONITORING, REVIEW AND CONTINUOUS QUALITY IMPROVEMENT OF THE TEACHING LEARNING PROCESS

151 responses



### 11. TEACHERS ENCOURAGE YOU TO PARTICIPATE IN EXTRACURRICULAR ACTIVITIES



#### 12. EFFORTS ARE MADE BY THE INSTITUTE FOR SKILL DEVELOPMENT

151 responses



### 13. THE TEACHERS USE NEW METHODOLOGY FOR TEACHING

151 responses



#### 14. THE OVERALL QUALITY OF TEACHING-LEARNING PROCESS IN YOUR INSTITUTE IS



#### 15. YOUR EXPERIENCE ABOUT ONLINE MODE OF TEACHING-LEARNING: