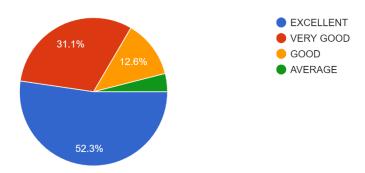

TEACHERS ILLUSTRATE THE CONCEPTS THROUGH EXAMPLES AND APPLICATIONS

151 responses



#### 8. THE TEACHERS ENCOURAGE YOUR TALENTS FOR YOUR DEVELOPMENT



# 9. TEACHERS ARE ABLE TO IDENTIFY YOUR WEAKNESSES AND HELP YOU TO OVERCOME THEM

151 responses



# 10. THE INSTITUTION MAKES EFFORT TO ENGAGE STUDENTS IN THE MONITORING, REVIEW AND CONTINUOUS QUALITY IMPROVEMENT OF THE TEACHING LEARNING PROCESS

151 responses



### 11. TEACHERS ENCOURAGE YOU TO PARTICIPATE IN EXTRACURRICULAR ACTIVITIES



#### 12. EFFORTS ARE MADE BY THE INSTITUTE FOR SKILL DEVELOPMENT

151 responses



### 13. THE TEACHERS USE NEW METHODOLOGY FOR TEACHING

151 responses



#### 14. THE OVERALL QUALITY OF TEACHING-LEARNING PROCESS IN YOUR INSTITUTE IS



#### 15. YOUR EXPERIENCE ABOUT ONLINE MODE OF TEACHING-LEARNING: