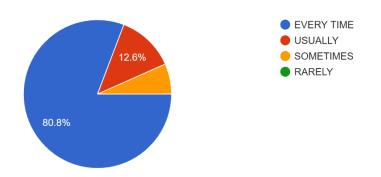

# 9. TEACHERS ARE ABLE TO IDENTIFY YOUR WEAKNESSES AND HELP YOU TO OVERCOME THEM

151 responses