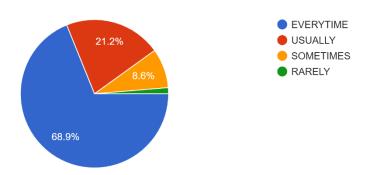

. 2020-21

# Programme Name- Bachelor of Management Studies Students Satisfaction Survey

#### 1. HOW MUCH OF THE SYLLABUS WAS COVERED IN THE CLASS

151 responses



#### 2. HOW WELL DID THE TEACHER PREPARE FOR THE CLASSES?



#### 3. HOW WELL WERE THE TEACHERS ABLE TO COMMUNICATE?

151 responses



## 4. INTERNAL EVALUATION SYSTEM IS GOOD

151 responses



# 5. PARENT TEACHER AND TUTOR WARD SYSTEM IS HELPFUL IN YOUR GROWTH AND DEVELOPMENT



#### 6. THE INSTITUTION PROVIDES MULTIPLE OPPORTUNITIES TO LEARN AND GROW

151 responses



### 7. THE TEACHERS ILLUSTRATE THE CONCEPTS THROUGH EXAMPLES AND APPLICATIONS

151 responses



#### 8. THE TEACHERS ENCOURAGE YOUR TALENTS FOR YOUR DEVELOPMENT



# 9. TEACHERS ARE ABLE TO IDENTIFY YOUR WEAKNESSES AND HELP YOU TO OVERCOME THEM

151 responses



# 10. THE INSTITUTION MAKES EFFORT TO ENGAGE STUDENTS IN THE MONITORING, REVIEW AND CONTINUOUS QUALITY IMPROVEMENT OF THE TEACHING LEARNING PROCESS

151 responses



### 11. TEACHERS ENCOURAGE YOU TO PARTICIPATE IN EXTRACURRICULAR ACTIVITIES



#### 12. EFFORTS ARE MADE BY THE INSTITUTE FOR SKILL DEVELOPMENT

151 responses



### 13. THE TEACHERS USE NEW METHODOLOGY FOR TEACHING

151 responses



#### 14. THE OVERALL QUALITY OF TEACHING-LEARNING PROCESS IN YOUR INSTITUTE IS



#### 15. YOUR EXPERIENCE ABOUT ONLINE MODE OF TEACHING-LEARNING: