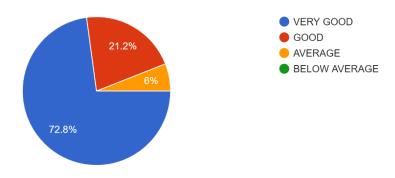

LTIPLE OPPORTUNITIES TO LEARN AND GROW

151 responses



### 7. THE TEACHERS ILLUSTRATE THE CONCEPTS THROUGH EXAMPLES AND APPLICATIONS

151 responses



#### 8. THE TEACHERS ENCOURAGE YOUR TALENTS FOR YOUR DEVELOPMENT



# 9. TEACHERS ARE ABLE TO IDENTIFY YOUR WEAKNESSES AND HELP YOU TO OVERCOME THEM

151 responses



# 10. THE INSTITUTION MAKES EFFORT TO ENGAGE STUDENTS IN THE MONITORING, REVIEW AND CONTINUOUS QUALITY IMPROVEMENT OF THE TEACHING LEARNING PROCESS

151 responses



### 11. TEACHERS ENCOURAGE YOU TO PARTICIPATE IN EXTRACURRICULAR ACTIVITIES



#### 12. EFFORTS ARE MADE BY THE INSTITUTE FOR SKILL DEVELOPMENT

151 responses



### 13. THE TEACHERS USE NEW METHODOLOGY FOR TEACHING

151 responses



#### 14. THE OVERALL QUALITY OF TEACHING-LEARNING PROCESS IN YOUR INSTITUTE IS



#### 15. YOUR EXPERIENCE ABOUT ONLINE MODE OF TEACHING-LEARNING: