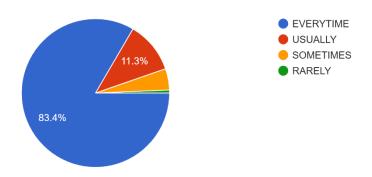

ERE THE TEACHERS ABLE TO COMMUNICATE?

151 responses



## 4. INTERNAL EVALUATION SYSTEM IS GOOD

151 responses



# 5. PARENT TEACHER AND TUTOR WARD SYSTEM IS HELPFUL IN YOUR GROWTH AND DEVELOPMENT



#### 6. THE INSTITUTION PROVIDES MULTIPLE OPPORTUNITIES TO LEARN AND GROW

151 responses



### 7. THE TEACHERS ILLUSTRATE THE CONCEPTS THROUGH EXAMPLES AND APPLICATIONS

151 responses



#### 8. THE TEACHERS ENCOURAGE YOUR TALENTS FOR YOUR DEVELOPMENT



# 9. TEACHERS ARE ABLE TO IDENTIFY YOUR WEAKNESSES AND HELP YOU TO OVERCOME THEM

151 responses



# 10. THE INSTITUTION MAKES EFFORT TO ENGAGE STUDENTS IN THE MONITORING, REVIEW AND CONTINUOUS QUALITY IMPROVEMENT OF THE TEACHING LEARNING PROCESS

151 responses



### 11. TEACHERS ENCOURAGE YOU TO PARTICIPATE IN EXTRACURRICULAR ACTIVITIES



#### 12. EFFORTS ARE MADE BY THE INSTITUTE FOR SKILL DEVELOPMENT

151 responses



### 13. THE TEACHERS USE NEW METHODOLOGY FOR TEACHING

151 responses



#### 14. THE OVERALL QUALITY OF TEACHING-LEARNING PROCESS IN YOUR INSTITUTE IS



#### 15. YOUR EXPERIENCE ABOUT ONLINE MODE OF TEACHING-LEARNING: