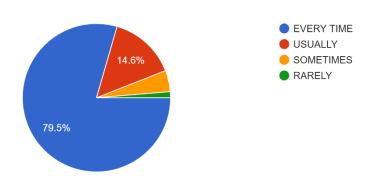

### 7. THE TEACHERS ILLUSTRATE THE CONCEPTS THROUGH EXAMPLES AND APPLICATIONS

151 responses