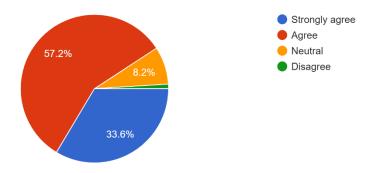

MUCH OF THE SYLLABUS WAS COVERED IN THE CLASS 402 responses



### 2. HOW WELL DID THE TEACHER PREPARE FOR THE CLASSES? 402 responses



## 3. HOW WELL WERE THE TEACHERS ABLE TO COMMUNICATE?

402 responses



### 4. INTERNAL EVALUATION SYSTEM IS GOOD

402 responses



# 5. PARENT TEACHER AND TUTOR WARD SYSTEM IS HELPFUL IN YOUR GROWTH AND DEVELOPMENT

402 responses







7. THE TEACHERS ILLUSTRATE THE CONCEPTS THROUGH EXAMPLES AND APPLICATIONS 402 responses



8. THE TEACHERS ENCOURAGE YOUR TALENTS FOR YOUR DEVELOPMENT 402 responses



9. TEACHERS ARE ABLE TO IDENTIFY YOUR WEAKNESSES AND HELP YOU TO OVERCOME THEM 402 responses



10. THE INSTITUTION MAKES EFFORT TO ENGAGE STUDENTS IN THE MONITORING, REVIEW AND CONTINUOUS QUALITY IMPROVEMENT OF THE TEACHING LEARNING PROCESS 402 responses



11. TEACHERS ENCOURAGE YOU TO PARTICIPATE IN EXTRACURRICULAR ACTIVITIES 402 responses



#### 12. EFFORTS ARE MADE BY THE INSTITUTE FOR SKILL DEVELOPMENT 402 responses



# 13. THE TEACHERS USE NEW METHODOLOGY FOR TEACHING 402 responses



# 14. THE OVERALL QUALITY OF TEACHING-LEARNING PROCESS IN YOUR INSTITUTE IS 402 responses



## 15. YOUR EXPERIENCE ABOUT ONLINE MODE OF TEACHING-LEARNING: 402 responses