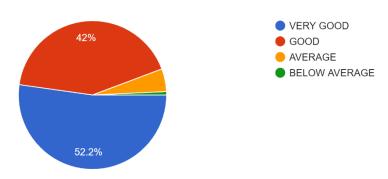

# 14. THE OVERALL QUALITY OF TEACHING-LEARNING PROCESS IN YOUR INSTITUTE IS 402 responses