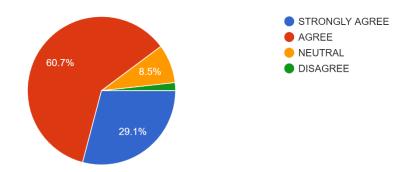

# 5. PARENT TEACHER AND TUTOR WARD SYSTEM IS HELPFUL IN YOUR GROWTH AND DEVELOPMENT

402 responses

7. THE TEACHERS ILLUSTRATE THE CONCEPTS THROUGH EXAMPLES AND APPLICATIONS 402 responses

8. THE TEACHERS ENCOURAGE YOUR TALENTS FOR YOUR DEVELOPMENT 402 responses