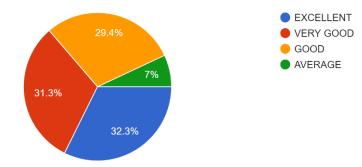

S THROUGH EXAMPLES AND APPLICATIONS 402 responses



8. THE TEACHERS ENCOURAGE YOUR TALENTS FOR YOUR DEVELOPMENT 402 responses



9. TEACHERS ARE ABLE TO IDENTIFY YOUR WEAKNESSES AND HELP YOU TO OVERCOME THEM 402 responses



10. THE INSTITUTION MAKES EFFORT TO ENGAGE STUDENTS IN THE MONITORING, REVIEW AND CONTINUOUS QUALITY IMPROVEMENT OF THE TEACHING LEARNING PROCESS 402 responses



11. TEACHERS ENCOURAGE YOU TO PARTICIPATE IN EXTRACURRICULAR ACTIVITIES 402 responses



#### 12. EFFORTS ARE MADE BY THE INSTITUTE FOR SKILL DEVELOPMENT 402 responses



# 13. THE TEACHERS USE NEW METHODOLOGY FOR TEACHING 402 responses



# 14. THE OVERALL QUALITY OF TEACHING-LEARNING PROCESS IN YOUR INSTITUTE IS 402 responses



## 15. YOUR EXPERIENCE ABOUT ONLINE MODE OF TEACHING-LEARNING: 402 responses