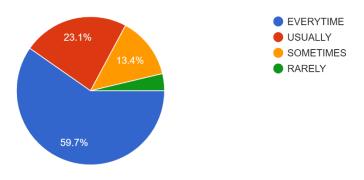

EM IS GOOD

402 responses



# 5. PARENT TEACHER AND TUTOR WARD SYSTEM IS HELPFUL IN YOUR GROWTH AND DEVELOPMENT

402 responses







7. THE TEACHERS ILLUSTRATE THE CONCEPTS THROUGH EXAMPLES AND APPLICATIONS 402 responses



8. THE TEACHERS ENCOURAGE YOUR TALENTS FOR YOUR DEVELOPMENT 402 responses



9. TEACHERS ARE ABLE TO IDENTIFY YOUR WEAKNESSES AND HELP YOU TO OVERCOME THEM 402 responses



10. THE INSTITUTION MAKES EFFORT TO ENGAGE STUDENTS IN THE MONITORING, REVIEW AND CONTINUOUS QUALITY IMPROVEMENT OF THE TEACHING LEARNING PROCESS 402 responses



11. TEACHERS ENCOURAGE YOU TO PARTICIPATE IN EXTRACURRICULAR ACTIVITIES 402 responses



#### 12. EFFORTS ARE MADE BY THE INSTITUTE FOR SKILL DEVELOPMENT 402 responses



# 13. THE TEACHERS USE NEW METHODOLOGY FOR TEACHING 402 responses



# 14. THE OVERALL QUALITY OF TEACHING-LEARNING PROCESS IN YOUR INSTITUTE IS 402 responses



## 15. YOUR EXPERIENCE ABOUT ONLINE MODE OF TEACHING-LEARNING: 402 responses