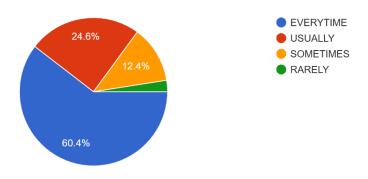

BLE TO COMMUNICATE?

402 responses



### 4. INTERNAL EVALUATION SYSTEM IS GOOD

402 responses



# 5. PARENT TEACHER AND TUTOR WARD SYSTEM IS HELPFUL IN YOUR GROWTH AND DEVELOPMENT

402 responses







7. THE TEACHERS ILLUSTRATE THE CONCEPTS THROUGH EXAMPLES AND APPLICATIONS 402 responses



8. THE TEACHERS ENCOURAGE YOUR TALENTS FOR YOUR DEVELOPMENT 402 responses



9. TEACHERS ARE ABLE TO IDENTIFY YOUR WEAKNESSES AND HELP YOU TO OVERCOME THEM 402 responses



10. THE INSTITUTION MAKES EFFORT TO ENGAGE STUDENTS IN THE MONITORING, REVIEW AND CONTINUOUS QUALITY IMPROVEMENT OF THE TEACHING LEARNING PROCESS 402 responses



11. TEACHERS ENCOURAGE YOU TO PARTICIPATE IN EXTRACURRICULAR ACTIVITIES 402 responses



#### 12. EFFORTS ARE MADE BY THE INSTITUTE FOR SKILL DEVELOPMENT 402 responses



# 13. THE TEACHERS USE NEW METHODOLOGY FOR TEACHING 402 responses



# 14. THE OVERALL QUALITY OF TEACHING-LEARNING PROCESS IN YOUR INSTITUTE IS 402 responses



## 15. YOUR EXPERIENCE ABOUT ONLINE MODE OF TEACHING-LEARNING: 402 responses