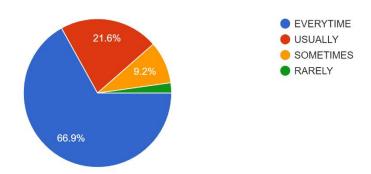

ACHER PREPARE FOR THE CLASSES? 402 responses



## 3. HOW WELL WERE THE TEACHERS ABLE TO COMMUNICATE?

402 responses



### 4. INTERNAL EVALUATION SYSTEM IS GOOD

402 responses



# 5. PARENT TEACHER AND TUTOR WARD SYSTEM IS HELPFUL IN YOUR GROWTH AND DEVELOPMENT

402 responses







7. THE TEACHERS ILLUSTRATE THE CONCEPTS THROUGH EXAMPLES AND APPLICATIONS 402 responses



8. THE TEACHERS ENCOURAGE YOUR TALENTS FOR YOUR DEVELOPMENT 402 responses



9. TEACHERS ARE ABLE TO IDENTIFY YOUR WEAKNESSES AND HELP YOU TO OVERCOME THEM 402 responses



10. THE INSTITUTION MAKES EFFORT TO ENGAGE STUDENTS IN THE MONITORING, REVIEW AND CONTINUOUS QUALITY IMPROVEMENT OF THE TEACHING LEARNING PROCESS 402 responses



11. TEACHERS ENCOURAGE YOU TO PARTICIPATE IN EXTRACURRICULAR ACTIVITIES 402 responses



#### 12. EFFORTS ARE MADE BY THE INSTITUTE FOR SKILL DEVELOPMENT 402 responses



# 13. THE TEACHERS USE NEW METHODOLOGY FOR TEACHING 402 responses



# 14. THE OVERALL QUALITY OF TEACHING-LEARNING PROCESS IN YOUR INSTITUTE IS 402 responses



## 15. YOUR EXPERIENCE ABOUT ONLINE MODE OF TEACHING-LEARNING: 402 responses