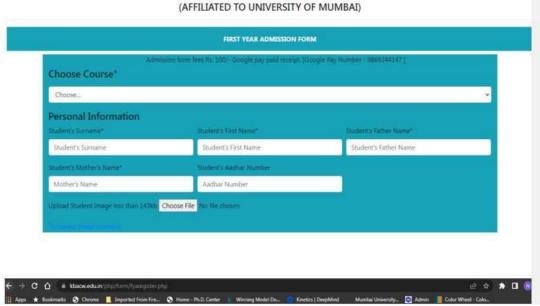

#### **Admission Form on Website**

K. B. COLLEGE OF ARTS AND COMMERCE FOR WOMEN, THANE