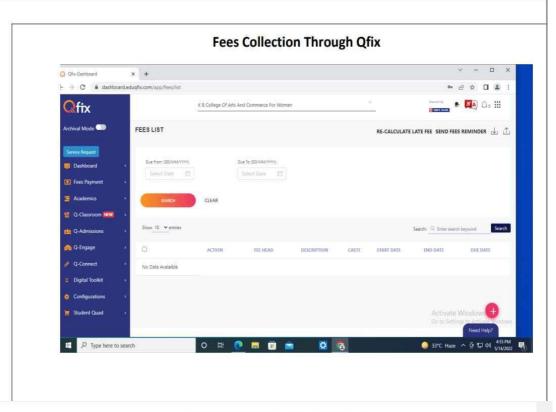

# **6.2.2** Institution implements e-governance in its operations

- 1. Administration including complaint management
- 2. Finance and Accounts
- 3. Student Admission and Support
- 4. Examinations

## **Accounting Software**