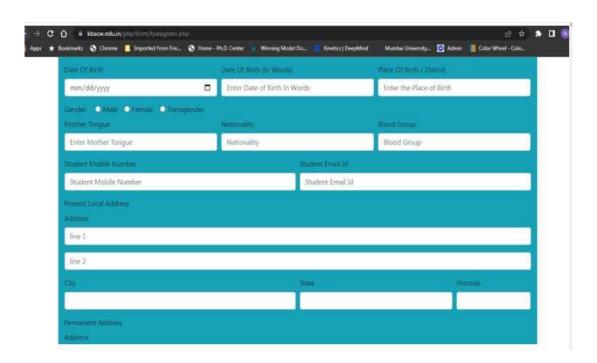

#### **Admission Form on Website**

K. B. COLLEGE OF ARTS AND COMMERCE FOR WOMEN, THANE