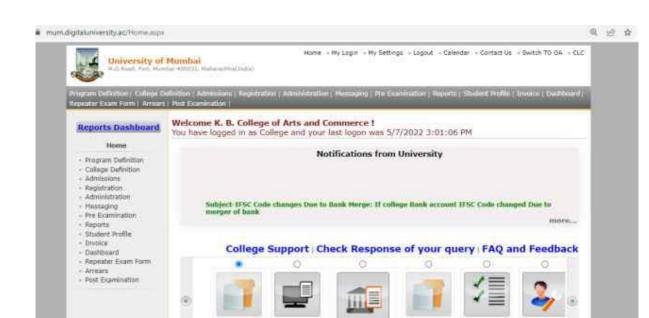

#### **Examination Portal**

Admissions

College

Registration

Administration

Sed Default Module

Portal.

Calendar