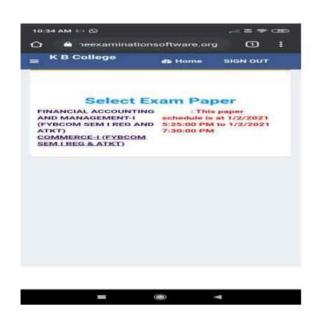

#### **Examination Portal**

Admissions

College

Registration

Administration

Sed Default Module

Portal.

Calendar