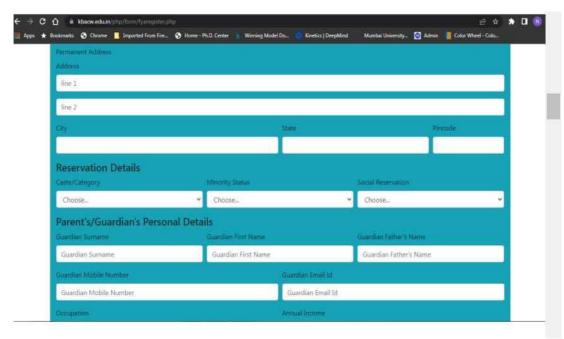

#### **Admission Form on Website**

K. B. COLLEGE OF ARTS AND COMMERCE FOR WOMEN, THANE