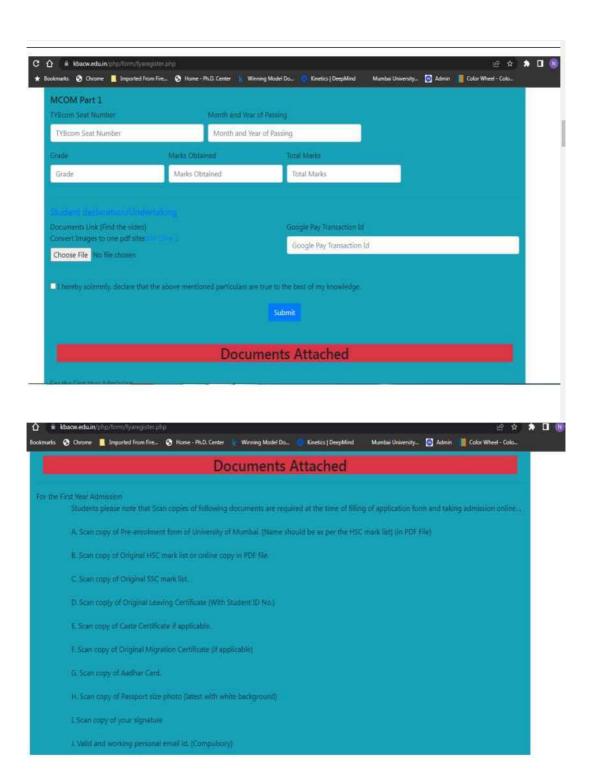

#### **Admission Form on Website**

K. B. COLLEGE OF ARTS AND COMMERCE FOR WOMEN, THANE