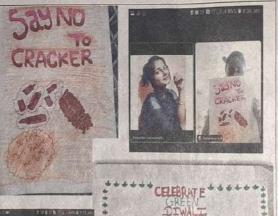

रिमा शिंदे, रुईया कॉलेज muntainbox@gmail.com

प्रदूषणाची समस्या दिवसेंदिवस वाढतच चालली आहे. यात

न्यालली आहे. यात फटाक्यांमुळे भर पडते आणि हवेचा दर्जा आणखीन खालावतो. यंदा करोना संसर्गांचा घोका लक्षात घेता फटाके न फोडण्यातं आवाहन केलं जात आहे. हेच लक्षात घेऊन के. बी कॉलेजतर्फे विद्यार्थ्यांमध्ये जनजागृती करण्यासाठी 'से नो टू क्रॅंकस' या ऑनलाइन कार्यक्रमाचं आयोजन करण्यात आलं होतं.

# जनजागृतीचा ऑनलाइन प्रयत्न

कॉलेजच्या लाइफ लॉंग एक्स्टेन्शन अंड लॉंग या विभागाच्या प्रमुख डॉ. उषा भंडारे यांनी विद्याध्यांमध्ये जागरूकता निर्माण करण्याची संकल्पना मांडली. त्यानुसार सीलम शुक्ला, प्रियांका सूर्यवंशी, दर्शना तेली या विद्यार्थिनी तयारीला लागल्या. त्यांनी कॉलेजच्या सर्व विद्यार्थ्यांसाठी 'से नो टू क्रॅकर्स या ऑनलाइन कार्यक्रमाच आयोजन केलं होतं. 'फटाके फोडू नका', 'प्रदूषण थांववा', 'पर्यावरणपूरक दिवाळी साजरी करा' असे संदेश देणारे आकर्षक

पोस्टर्स तयार करून ते या कार्यक्रमात सादर केले. फटाके फोडल्यामुळे करोना रूग्णांना व वृद्ध व्यक्तींना ध्वनी आणि वायू प्रदूषणांचा मोठ्या प्रमाणात त्रास होऊ राकतो. हे लक्षात घेऊन फटाके न फोडण्यांचे आवाहन सदर कार्यक्रमातृन करण्यात आलं. कृत्रिम रंग वापरून तयार केलेल्या दिव्याएवजी पर्यावरणपूरक पणत्या वापराव्या असा संदेश देण्यात आला. या कार्यक्रमाला विद्यार्थ्यांनी जास्त संख्येने सहभाग नोंदवला.