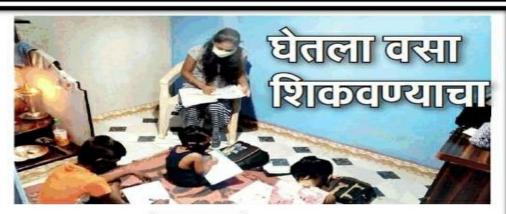

हातात महागडा फोन नाही, नेटवर्कचा पत्ता नाही. अशा परिस्थितीत ग्रामीण भागातल्या मुलांचं शिकणं थांबलंय. या मुलांच्या शिक्षणात पडलेला खंड लक्षात घेऊन दर्शना आणि प्रियांका या कॉलेज तरुणी पुढे सरसावल्या. स्वत: शिक्षिका होऊन मुलांना शिकवणाऱ्या दुर्गांविपयी...

रिमा शिंदे muntainbox@gmail.com

शहरांतील मुलं ऑनलाइन शिश्वणाला सरावली असली, तरी ग्रामीण भागातल्या विद्यार्थ्यांचं काय? अनेक मुलांकडे मोबाइल फोन, कम्प्युटर नाहीत. इंटरनेट कनेक्टीव्हीटीचा पत्ता नाही. अशा परिस्थितीत ग्रामीण भागातील मुलांना शिकायचं कसं? ही परिस्थिती ग्रियांका सूर्यवंशी आणि दर्शना तेली या दोन तरुणींना अस्वस्थ करून गेली. शेवटी त्यांना स्वतः पुढाकार घेत गावातल्या मुलांना शिकायचा सुरुवात केली. मुलांशी संवाद साधत

त्या मुलांना शिकवत आहेत.

एक्सेर्लिसयर एज्युकेशन सोसायटीच्या, ठाण्यामधील के.बी.कला आणि वाणिज्य कॉलेजच्या विद्यार्थिनी असलेल्या दर्शना तेली आणि प्रियांका सूर्यवंशी या विद्यार्थिनी लॉकडाउनमध्ये आपापल्या गावी गेल्या होत्या. गावामध्ये असलेली शिक्षणाची अवस्था त्यांनी पाहिली. सर्वच पालकांकडे स्मार्ट फोन नाहीत. नेटवर्क उपलब्ध होत नाही. हे माध्यम मुलांच्या परिचयाचं नसल्यानं शिकताना त्यांना खूप अडचणी येत आहेत अशा समस्या त्यांना दिसल्या. ही परिस्थिती लक्षात धेऊन त्यांनी स्वतः या मुलांना शिकवायचं उरवलं. या उपक्रमासाठी त्यांना कॉलेजच्या प्राचायां डॉ. रेण् विवेदी आणि डॉ. उषा भंडारे' यांचं प्रोत्साहन आणि मार्गदर्शन लाभलं.