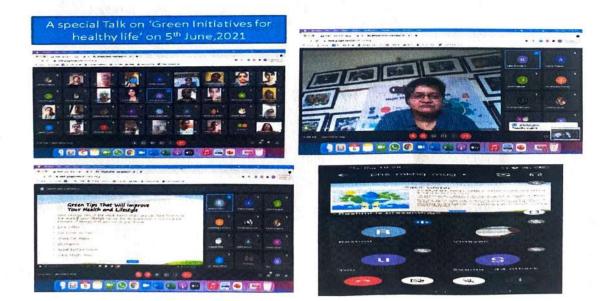

| Name of the Department /                | Economics                                   |
|-----------------------------------------|---------------------------------------------|
| Committee                               |                                             |
| Title of the Event / Programme          | Session on 'Career Opportunities in         |
|                                         | Banking'                                    |
| Date / Period of Event /                | 09-03-2021                                  |
| Programme                               |                                             |
| Nature of the activity                  | Intra-collegiate                            |
| <b>Objective of the Event /</b>         | 1. To create awareness about the career     |
| Programme                               | opportunities available in subject area.    |
| 0                                       | 2. To guide students about the formalities  |
|                                         | and procedures of courses.                  |
| Name of the Resource Persons            | Mr. Sukrut Bhushan                          |
| Number of Participants                  | TYBA students- 15                           |
| <b>Outcome of the Event / Programme</b> | 1. Students were able to relate the session |
|                                         | with the topics of their syllabus.          |
|                                         | 2. Session helped to create awareness as    |
|                                         | well as interest among students about       |
|                                         | banking industry.                           |
| Venue                                   |                                             |