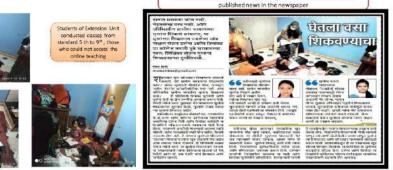

## **Report of Event / Programme**

| Name of the Department /         |                                                   |
|----------------------------------|---------------------------------------------------|
| Committee                        | Extension                                         |
| Title of the Event / Programme   | Teaching Learning at Rural Area                   |
| Date / Period of Event /         |                                                   |
| Programme                        | 12-08-2020                                        |
| Nature of the activity           | State Level                                       |
| <b>Objective of the Event /</b>  | To create awareness among the students            |
| Programme                        | about their social responsibility towards society |
| Name of the Resource Persons     | -                                                 |
| Number of Participants           | 8 students                                        |
| Outcome of the Event / Programme | Students understood their responsibility          |
|                                  | towards society                                   |
| Venue                            | Sakharpa Village, Ratnagiri District              |

The Maharashtra Times a very popular Marachi newspaper taken into consideration the contribution made by our extension students and

| Name of the Department /              |                                                                                                     |
|---------------------------------------|-----------------------------------------------------------------------------------------------------|
| Committee                             | History                                                                                             |
| Title of the Event / Programme        | 74th Independence Day Celebration                                                                   |
| Date / Period of Event /              |                                                                                                     |
| Programme                             | 15-08-2020                                                                                          |
| Nature of the activity                | Intra-collegiate                                                                                    |
| Objective of the Event /<br>Programme | To inculcate the patriotic feeling amongst students and motivate them                               |
| Name of the Resource Persons          |                                                                                                     |
| Number of Participants                | 100                                                                                                 |
| Outcome of the Event / Programme      | Students participated in the programme<br>enthusiastically and displayed their patriotic<br>feeling |
| Venue                                 | Online                                                                                              |