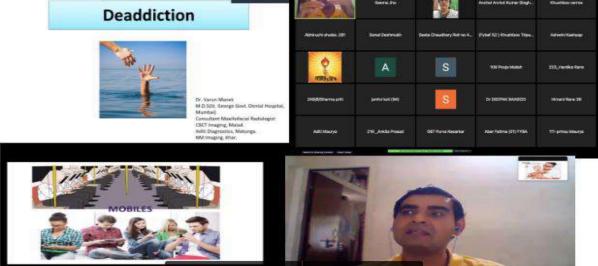

### **Report of Event / Programme**

| Norre of the Domonton and /      | BMS                                                                                  |
|----------------------------------|--------------------------------------------------------------------------------------|
| Name of the Department /         | DWD                                                                                  |
| Committee                        |                                                                                      |
| Title of the Event / Programme   | Webinar on Internship and placement of HR                                            |
| Date / Period of Event /         | 06/03/ 2021                                                                          |
| Programme                        |                                                                                      |
| Nature of the activity           | Intra-collegiate                                                                     |
| <b>Objective of the Event /</b>  | 1. To impart knowledge of practical                                                  |
| Programme                        | application of Human Resource                                                        |
|                                  | functions                                                                            |
|                                  | 2. To enlighten students on basic                                                    |
|                                  | requirements of HR jobs, Scope of                                                    |
|                                  | HR                                                                                   |
|                                  | 3. To make students aware about                                                      |
|                                  | different educational options to                                                     |
|                                  | enhance their skills to work as HR                                                   |
| Name of the Resource Persons     | Mr. Samal Sailen and Mr. Manoj Vyas                                                  |
| Number of Participants           | 49                                                                                   |
| Outcome of the Event / Programme | Students learnt about practical application of HR jobs and requirements for HR jobs. |
|                                  | Students learnt about the educational options                                        |
|                                  | for improving their employability to work as                                         |
|                                  | HR Managers.                                                                         |
| Venue                            | Online                                                                               |