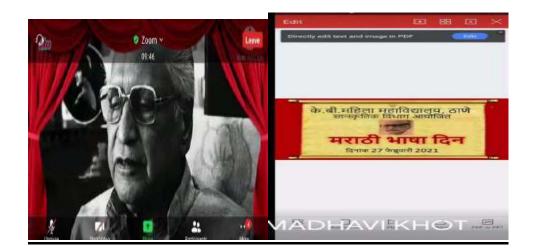

| Name of the Department /         |                                                                                      |
|----------------------------------|--------------------------------------------------------------------------------------|
| Committee                        | Extension                                                                            |
| Title of the Event / Programme   | First Term Training Programme                                                        |
| Date / Period of Event /         |                                                                                      |
| Programme                        | 23-01-2021                                                                           |
| Nature of the activity           | State Level                                                                          |
| <b>Objective of the Event /</b>  | To create awareness about extension                                                  |
| Programme                        | activities and projects undertaken under<br>Extension work                           |
| Name of the Resource Persons     | Dr. Usha Bhandare/Ms. Darshana Teli                                                  |
| Number of Participants           | 15                                                                                   |
| Outcome of the Event / Programme | Students came to know about extension activities and responsibility towards society. |
| Venue                            | Room No 101 College Building                                                         |