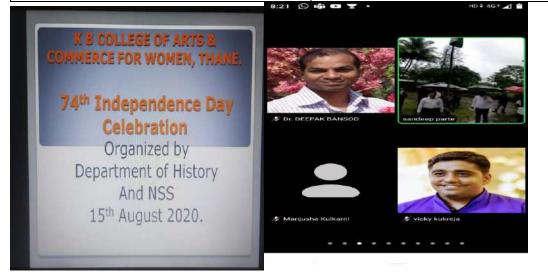

The Maharashtra Times a very popular Marachi newspaper taken into consideration the contribution made by our extension students and

| Name of the Department /              |                                                                                                     |
|---------------------------------------|-----------------------------------------------------------------------------------------------------|
| Committee                             | History                                                                                             |
| Title of the Event / Programme        | 74th Independence Day Celebration                                                                   |
| Date / Period of Event /              |                                                                                                     |
| Programme                             | 15-08-2020                                                                                          |
| Nature of the activity                | Intra-collegiate                                                                                    |
| Objective of the Event /<br>Programme | To inculcate the patriotic feeling amongst students and motivate them                               |
| Name of the Resource Persons          |                                                                                                     |
| Number of Participants                | 100                                                                                                 |
| Outcome of the Event / Programme      | Students participated in the programme<br>enthusiastically and displayed their patriotic<br>feeling |
| Venue                                 | Online                                                                                              |