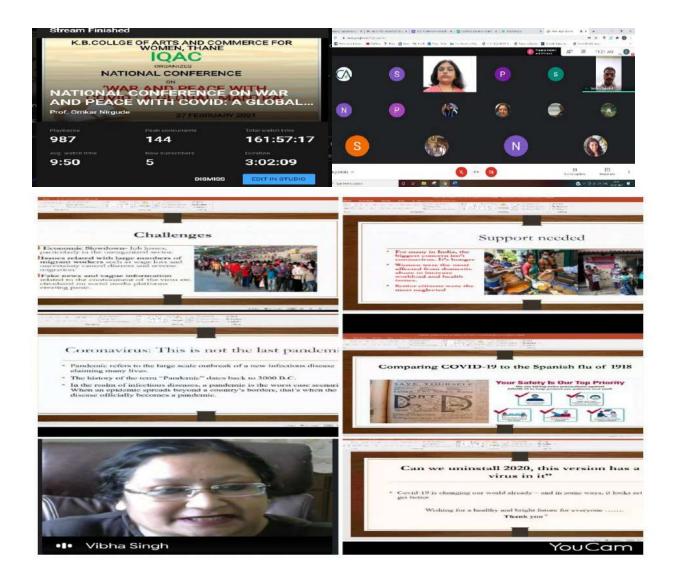

## **Report of Event / Programme**

| Name of the Department /              |                                                                                                                                                                                                            |
|---------------------------------------|------------------------------------------------------------------------------------------------------------------------------------------------------------------------------------------------------------|
| Committee                             | History                                                                                                                                                                                                    |
| Title of the Event / Programme        | Parakram Diwas Celebration                                                                                                                                                                                 |
| Date / Period of Event /              |                                                                                                                                                                                                            |
| Programme                             | 23-01-2021                                                                                                                                                                                                 |
| Nature of the activity                | Intra-collegiate                                                                                                                                                                                           |
| Objective of the Event /<br>Programme | To make students aware of the hard work<br>and challenges met to achieve freedom.                                                                                                                          |
| Name of the Resource Persons          | Dr Padmaja Vernekar, H.O.D., Department<br>of History, L D Sonawane College Kalyan                                                                                                                         |
| Number of Participants                | 77                                                                                                                                                                                                         |
| Outcome of the Event / Programme      | The talk given by the resource person on the occasion was excellent and students benefitted from the same. A documentary on the life of Netaji Subhash Chandra Bose was shown and an e-quiz was organized. |
| Venue                                 | Google Meet                                                                                                                                                                                                |