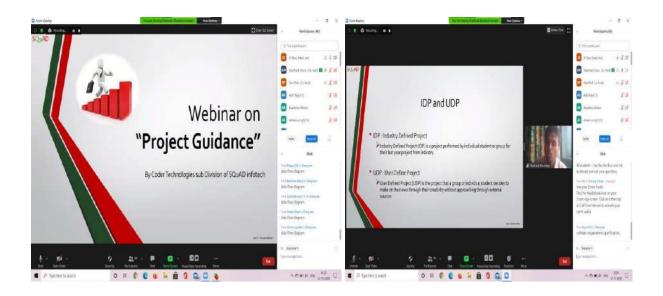

| Name of the Department /                |                                           |
|-----------------------------------------|-------------------------------------------|
| -                                       |                                           |
| Committee                               | WDC                                       |
| Title of the Event / Programme          | International Women's Day Celebration     |
| Date / Period of Event /                |                                           |
| Programme                               | 08-03-2021                                |
| Nature of the activity                  | Intra-collegiate                          |
| <b>Objective of the Event /</b>         | To generate awareness about International |
| Programme                               | Women's Day                               |
| Name of the Resource Persons            | Mrs. Meenal Mohadikar (President Aamhi    |
|                                         | Udyogini Pratishthan)                     |
| Number of Participants                  | 150                                       |
| <b>Outcome of the Event / Programme</b> | Students came to know about opportunities |
|                                         | and challenges of women                   |
|                                         | entrepreneurs                             |
| Venue                                   | ONLINE                                    |